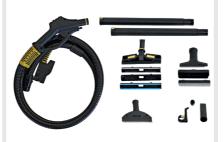

## **TOOLS**

**RADAMES 6 BAR** Steam & vacuum 165° C

STAR 6 BAR Steam & vacuum 165° C

**JULY 6 BAR** Steam 165° C

**CHEWING GUM REMOVAL** Steam & vacuum 165° C

Steam 165° C