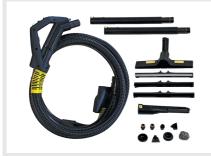

## **TOOLS**

**RADAMES 6 BAR** Steam & vacuum 165° C

STAR 6 BAR Steam & vacuum 165° C

**JULY 6 BAR** Steam 165° C

**CHEWING GUM REMOVAL** Steam & vacuum 165° C

Steam 165° C