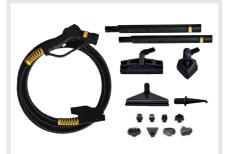

## **TOOLS**

**RADAMES 6 BAR** Steam & vacuum 165° C

STAR 6 BAR Steam & vacuum 165° C

**JULY 6 BAR** Steam 165° C

**CHEWING GUM REMOVAL** Steam & vacuum 165° C

Steam 165° C