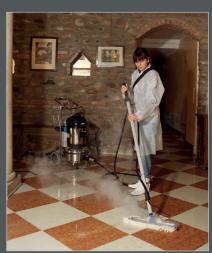

Weight

33 Kg

**Packaging** 

60x45x75 cm

advise the user about the necessity to proceed with the boiler maintenance.

**APPLICATIONS** 

Single-phase steam generator for usage in the professional sector, with a varnished steel body, unlimited steam autonomy thanks to the automatic refilling system (electromechanical water level control system inside the boiler – True Temp $^{TM}$ ). Possibility to inject detergent (or hot water as optional) together with steam. Equipped with a wet&dry vacuum cleaner with float. The steam generator's front panel is equipped with an electric console with commands for a timer, a thermometer and a pressure gauge; the digital display will