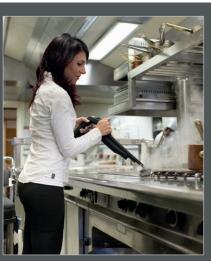

Weight

33 Kg

**Packaging** 

60x45x75 cm

advise the user about the necessity to proceed with the boiler maintenance.

**APPLICATIONS** 

Single-phase steam generator for usage in the professional sector, with a varnished steel body, unlimited steam autonomy thanks to the automatic refilling system (electromechanical water level control system inside the boiler – True Temp $^{TM}$ ). Possibility to inject detergent (or hot water as optional) together with steam. Equipped with a wet&dry vacuum cleaner with float. The steam generator's front panel is equipped with an electric console with commands for a timer, a thermometer and a pressure gauge; the digital display will