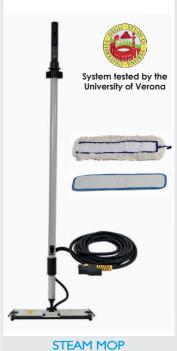

## **TOOLS**

**RADAMES 6 BAR** Steam & vacuum 165° C

STAR 6 BAR Steam & vacuum 165° C

**JULY 6 BAR** Steam 165° C

**CHEWING GUM REMOVAL** Steam & vacuum 165° C

Steam 165° C