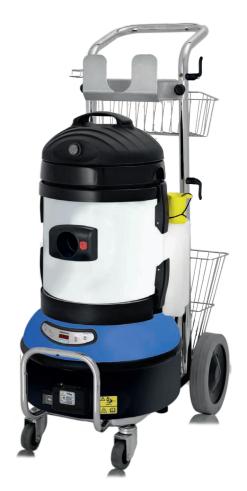

STEAM GENERATOR

## **CARMEN PLUS**

**Body material** 

Upper body cover: PE - Lower body cover: varnished steel

**Boiler material** 

Stainless steel AISI 304

(with interchangeable heating element)

Boiler volume

4 L

Weight

33 Kg

**Packaging** 

60x45x75 cm

advise the user about the necessity to proceed with the boiler maintenance.

**APPLICATIONS** 

Single-phase steam generator for usage in the professional sector, with a varnished steel body, unlimited steam autonomy thanks to the automatic refilling system (electromechanical water level control system inside the boiler – True Temp $^{TM}$ ). Possibility to inject detergent (or hot water as optional) together with steam. Equipped with a wet&dry vacuum cleaner with float. The steam generator's front panel is equipped with an electric console with commands for a timer, a thermometer and a pressure gauge; the digital display will