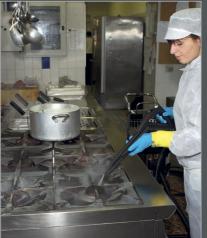

Power cord

5 m

Weight

**Packaging** 22 Kg 60x45x75cm

**APPLICATIONS** 

Single-phase steam generator for usage in the professional sector, with a varnished steel body, unlimited steam autonomy thanks to the automatic refilling system (electromechanical water level control system inside the boiler – True Temp™). Possibility to inject hot water together with steam. Equipped with a wet&dry vacuum cleaner with float.