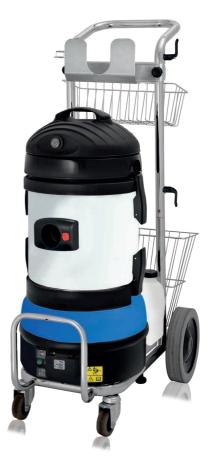

## **CARMEN MINI**

**Body material** 

Upper body cover: PE - Lower body cover: varnished steel

Boiler material

Stainless steel AISI 304

(with interchangeable heating element)

Boiler volume

1.5 L

Water tank 2,5 L

Maximum output

2.45 kW

Boiler output 2.4 kW

Steam production

64 g/min | 3,8 Kg/h

Power supply

I~ 230 V - 50/60 Hz

Steam T° 165° C

Vacuum output

1.2 kW

Vacuum drum capacity

5.5 L

Air flow

170 m3/h

Depression 1700 mm

Power cord

5 m

Weight

**Packaging** 22 Kg 60x45x75cm

**APPLICATIONS** 

Single-phase steam generator for usage in the professional sector, with a varnished steel body, unlimited steam autonomy thanks to the automatic refilling system (electromechanical water level control system inside the boiler – True Temp™). Possibility to inject hot water together with steam. Equipped with a wet&dry vacuum cleaner with float.