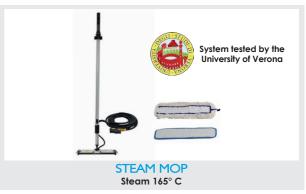

Steam T° 165° C

Vacuum output

1.2 kW

Vacuum drum capacity

5.5 L

Air flow

170 m3/h

Depression 1700 mm