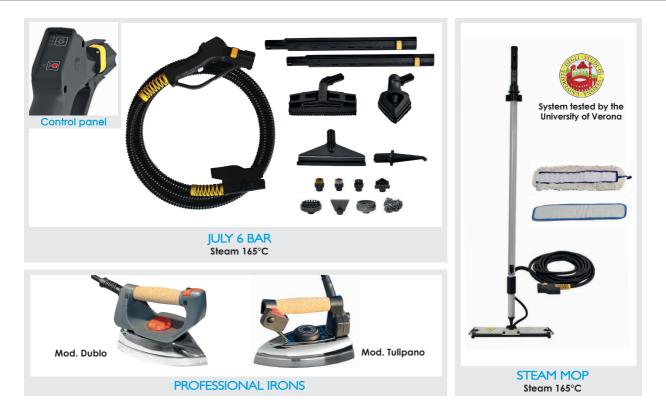

Single-phase steam generator for usage in the professional sector, with an ABS body, unlimited steam autonomy thanks to the automatic refilling system with an internal water tank (electromechanical water level control system inside the boiler – True Temp<sup>TM</sup>). For the 8bar version you have the possibility to inject hot water together with steam. The steam generator's front panel is equipped with an electric console with commands for a timer, a thermometer and a pressure gauge; the digital display will advise the user about the necessity to proceed with the boiler maintenance.

## TOOLS

🖆 Via dei Sassi 1/a, 37026 Pescantina - Verona, Italy 🐧 Tel. +39 045 67 67 252 - Fax +39 045 67 03 631 🖂 info@tecnovap.com